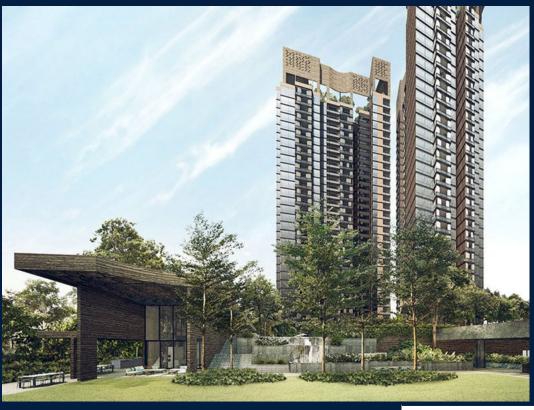

# **RESIDENTIAL - CONDOMINIUM**

MARTIN MODERN, 8, MARTIN PLACE, ORCHARD, **RIVER VALLEY, SINGAPORE 237992** 

SGLA92645202 **LISTING ID: ■ TENURE: LEASEHOLD 99** 

■ TITLE: N/A

■ SIZE BUILT-UP: 1,733SQFT (161SQM)

## **MARTIN MODERN**

Spacious 1,733sqft (161sqm), partially furnished, 4 bedroom, 4 bathroom Condominium for Sale. Completed in 2020, this low floor unit. Others: leasehold 99Located in Singapore's district D09 near Orchard, River Valley in the area Orchard (Central region).